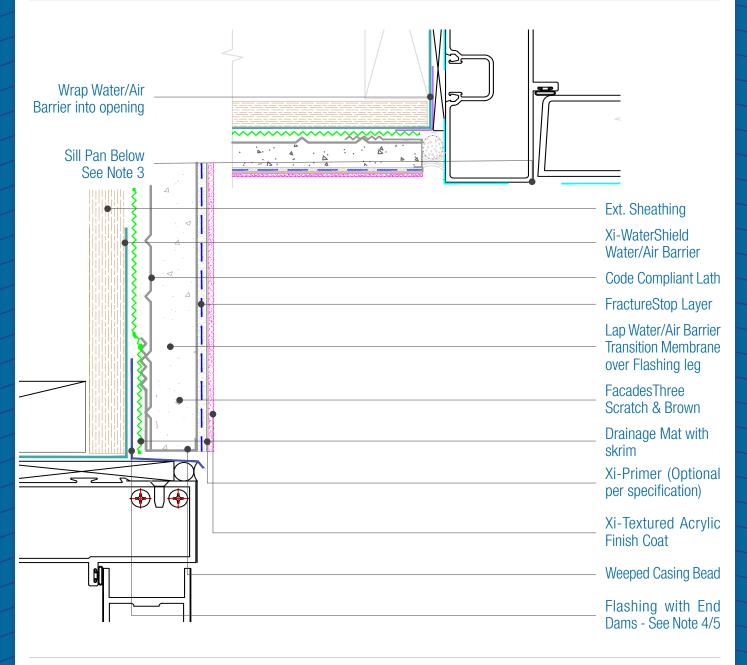

## FacadesThree IronClad Assembly Storefront Window Head and Jamb

Date, 06-15-2021 | Detail, F3IC,II,3 v1

## NOTES:

- 1. FXI WaterShield transition and accessory products and installation can be found in the project specifications, product datasheets and the WaterShield Details.
- 2. Provide Air Tight seals at all perimeter of opening for an airtight seal.
- 3. The Door must be set in a pan flashing and rough opening protection wrapped into that pan flashing.
- 4. Responsibility of the flashing is not necessarily that of the plastering contractor and should be denoted in the contract documents.
- 5. Flashing must be installed with End Dams and be completely watertight